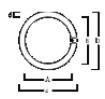

lications |
| Lamp shape                 | Ring                 |
| Туре                       | Circle T9            |
| Cap/Base                   | G10q                 |
| Lamp finish                | Frosted/Coated       |
| Fixture rating             | Enclosed             |
| General application        | SPG                  |
| ETIM Class                 | EC002962             |
| E-number FI                | 4940434              |
| Light colour               | BL368 Blacklight     |
| Wattage (W)                | 22                   |
| Dimmable                   | No                   |
| Average life (Nominal) (h) | 8000                 |
| Product EAN number         | 5410288004563        |
| Dimming method             | N/A                  |

## **TECHNICAL DRAWINGS**