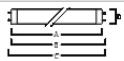

applications |
| Lamp shape                 | Ring                 |
| Туре                       | Circle T9            |
| Cap/Base                   | G10q                 |
| Lamp finish                | Frosted/Coated       |
| Fixture rating             | Enclosed             |
| General application        | SPG                  |
| ETIM Class                 | EC002962             |
| E-number FI                | 4940434              |
| Light colour               | BL368 Blacklight     |
| Wattage (W)                | 22                   |
| Dimmable                   | No                   |
| Average life (Nominal) (h) | 8000                 |
| Product EAN number         | 5410288004563        |
| Dimming method             | N/A                  |

## **TECHNICAL DRAWINGS**