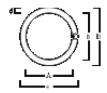

| Frosted/Coated       |
| Fixture rating             | Enclosed             |
| General application        | SPG                  |
| ETIM Class                 | EC002962             |
| E-number FI                | 4940424              |
| Light colour               | BL368 Blacklight     |
| Wattage (W)                | 18.00                |
| Product Voltage (V)        | 57                   |
| Dimmable                   | No                   |
| Average life (Nominal) (h) | 13000                |
| Product EAN number         | 5410288000916        |
| Dimming method             | N/A                  |
|                            |                      |

### **PHOTOMETRY**



### **TECHNICAL DRAWINGS**



# Blacklight BL368 Linear T8 F18W T8 BL368 24 0000091