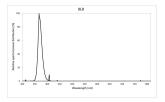

#### **Product features**

The energy distribution of the BL368 lamp is concentrated around the spectral peak at 368nm which is the most important frequency for the attraction of flying insects.

### **PHOTOMETRY**