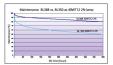

h                | Frosted/Coated       |
| Fixture rating             | Enclosed             |
| General application        | SPG                  |
| ETIM Class                 | EC002962             |
| E-number FI                | 4940424              |
| Light colour               | BL368 Blacklight     |
| Wattage (W)                | 18.00                |
| Product Voltage (V)        | 57                   |
| Dimmable                   | No                   |
| Average life (Nominal) (h) | 13000                |
| Product EAN number         | 5410288000916        |
| Dimming method             | N/A                  |
|                            |                      |

### **PHOTOMETRY**



### **TECHNICAL DRAWINGS**



# Blacklight BL368 Linear T8 F18W T8 BL368 24 0000091