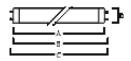

inish                | Frosted/Coated       |
| Fixture rating             | Enclosed             |
| General application        | SPG                  |
| ETIM Class                 | EC002962             |
| E-number FI                | 4940421              |
| Light colour               | BL368 Blacklight     |
| Wattage (W)                | 6.00                 |
| Product Voltage (V)        | 42                   |
| Dimmable                   | No                   |
| Average life (Nominal) (h) | 10000                |
| Product EAN number         | 5410288000886        |
| Dimming method             | N/A                  |
|                            |                      |

### **PHOTOMETRY**



### **TECHNICAL DRAWINGS**



# Blacklight BL368 Linear T5 F6W T5 BL368 0000088