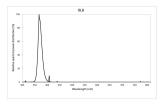

T5                   |
| Cap/Base                   | G5                   |
| Lamp finish                | Frosted/Coated       |
| Fixture rating             | Enclosed             |
| General application        | SPG                  |
| ETIM Class                 | EC002962             |
| E-number FI                | 4940421              |
| Light colour               | BL368 Blacklight     |
| Wattage (W)                | 6.00                 |
| Product Voltage (V)        | 42                   |
| Dimmable                   | No                   |
| Average life (Nominal) (h) | 10000                |
| Product EAN number         | 5410288000886        |
| Dimming method             | N/A                  |
|                            |                      |

### **PHOTOMETRY**



### **TECHNICAL DRAWINGS**



# Blacklight BL368 Linear T5 F6W T5 BL368 0000088