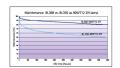

### PRODUCT OVERVIEW

| Product name               | F6W T5 BL368         |
|----------------------------|----------------------|
| Technology                 | Special applications |
| Lamp shape                 | Tubular shape        |
| Туре                       | T5                   |
| Cap/Base                   | G5                   |
| Lamp finish                | Frosted/Coated       |
| Fixture rating             | Enclosed             |
| General application        | SPG                  |
| ETIM Class                 | EC002962             |
| E-number FI                | 4940421              |
| Light colour               | BL368 Blacklight     |
| Wattage (W)                | 6.00                 |
| Product Voltage (V)        | 42                   |
| Dimmable                   | No                   |
| Average life (Nominal) (h) | 10000                |
| Product EAN number         | 5410288000886        |
| Dimming method             | N/A                  |
|                            |                      |