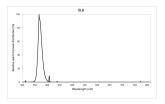

T5                   |
| Cap/Base                   | G5                   |
| Lamp finish                | Frosted/Coated       |
| Fixture rating             | Enclosed             |
| General application        | SPG                  |
| ETIM Class                 | EC002962             |
| E-number FI                | 4940423              |
| Light colour               | BL368 Blacklight     |
| Wattage (W)                | 15.00                |
| Product Voltage (V)        | 44                   |
| Dimmable                   | No                   |
| Average life (Nominal) (h) | 10000                |
| Product EAN number         | 5410288000909        |
| Dimming method             | N/A                  |
|                            |                      |

### **PHOTOMETRY**



### **TECHNICAL DRAWINGS**



# Blacklight BL368 Linear T5 F15W T5 BL368 0000090