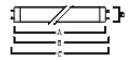

nish                | Frosted/Coated       |
| Fixture rating             | Enclosed             |
| General application        | SPG                  |
| ETIM Class                 | EC002962             |
| E-number FI                | 4940423              |
| Light colour               | BL368 Blacklight     |
| Wattage (W)                | 15.00                |
| Product Voltage (V)        | 44                   |
| Dimmable                   | No                   |
| Average life (Nominal) (h) | 10000                |
| Product EAN number         | 5410288000909        |
| Dimming method             | N/A                  |
|                            |                      |

### **PHOTOMETRY**



### **TECHNICAL DRAWINGS**



# Blacklight BL368 Linear T5 F15W T5 BL368 0000090