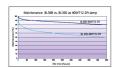

finish                | Frosted/Coated       |
| Fixture rating             | Enclosed             |
| General application        | SPG                  |
| ETIM Class                 | EC002962             |
| E-number FI                | 4940423              |
| Light colour               | BL368 Blacklight     |
| Wattage (W)                | 15.00                |
| Product Voltage (V)        | 44                   |
| Dimmable                   | No                   |
| Average life (Nominal) (h) | 10000                |
| Product EAN number         | 5410288000909        |
| Dimming method             | N/A                  |
|                            |                      |

### **PHOTOMETRY**



### **TECHNICAL DRAWINGS**



# Blacklight BL368 Linear T5 F15W T5 BL368 0000090