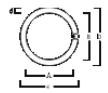

sh                | Frosted/Coated       |
| Fixture rating             | Enclosed             |
| General application        | SPG                  |
| ETIM Class                 | EC002962             |
| E-number FI                | 4940423              |
| Light colour               | BL368 Blacklight     |
| Wattage (W)                | 15.00                |
| Product Voltage (V)        | 44                   |
| Dimmable                   | No                   |
| Average life (Nominal) (h) | 10000                |
| Product EAN number         | 5410288000909        |
| Dimming method             | N/A                  |
|                            |                      |

### **PHOTOMETRY**



### **TECHNICAL DRAWINGS**



# Blacklight BL368 Linear T5 F15W T5 BL368 0000090