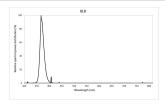

| T12                          |
| Cap/Base                   | G13                          |
| Lamp finish                | Frosted/Coated               |
| Fixture rating             | Enclosed                     |
| General application        | SPG                          |
| ETIM Class                 | EC002962                     |
| E-number FI                | 4940432                      |
| Light colour               | BL368 Blacklight             |
| Wattage (W)                | 40.00                        |
| Dimmable                   | No                           |
| Average life (Nominal) (h) | 10000                        |
| Product EAN number         | 5410288001265                |
| Dimming method             | N/A                          |

## **PHOTOMETRY**