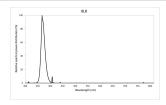

| T12                          |
| Cap/Base                   | G13                          |
| Lamp finish                | Frosted/Coated               |
| Fixture rating             | Enclosed                     |
| General application        | SPG                          |
| ETIM Class                 | EC002962                     |
| E-number FI                | 4940431                      |
| Light colour               | BL368 Blacklight             |
| Wattage (W)                | 20.00                        |
| Dimmable                   | No                           |
| Average life (Nominal) (h) | 10000                        |
| Product EAN number         | 5410288001258                |
| Dimming method             | N/A                          |

## **PHOTOMETRY**