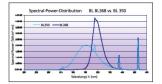

| Hospitality, Retail, Residential & Consumer |
| Certifications                  | EUERL008                                    |
| ETIM Class                      | EC002962                                    |
| Parks and area                  |                                             |
| Light colour                    | BL368 Blacklight                            |
| Wattage (W)                     | BL368 Blacklight<br>15.00                   |
| _                               |                                             |
| Wattage (W)                     | 15.00                                       |
| Wattage (W) Product Voltage (V) | 15.00<br>55                                 |

#### **PHOTOMETRY**







# Blacklight BL368 Linear T8

F15W T8 BL368

## 0000082



### **TECHNICAL DRAWINGS**