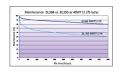

, Residential & Consumer |
| Certifications                  | EUERL008                                    |
| ETIM Class                      | EC002962                                    |
| Parks and area                  |                                             |
| Light colour                    | BL368 Blacklight                            |
| Wattage (W)                     | BL368 Blacklight<br>15.00                   |
| _                               |                                             |
| Wattage (W)                     | 15.00                                       |
| Wattage (W) Product Voltage (V) | 15.00<br>55                                 |

#### **PHOTOMETRY**







# Blacklight BL368 Linear T8

F15W T8 BL368

## 0000082



### **TECHNICAL DRAWINGS**