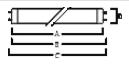

Residential & Consumer |
| Certifications                  | EUERL008                                    |
| ETIM Class                      | EC002962                                    |
| Parks and area                  |                                             |
| Light colour                    | BL368 Blacklight                            |
| Wattage (W)                     | BL368 Blacklight<br>15.00                   |
| _                               |                                             |
| Wattage (W)                     | 15.00                                       |
| Wattage (W) Product Voltage (V) | 15.00<br>55                                 |

#### **PHOTOMETRY**







# Blacklight BL368 Linear T8

F15W T8 BL368

## 0000082



### **TECHNICAL DRAWINGS**