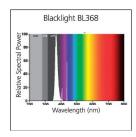

ed                                    |
| General application             | Hospitality, Retail, Residential & Consumer |
| Certifications                  | EUERL008                                    |
| ETIM Class                      | EC002962                                    |
| Parks and area                  |                                             |
| Light colour                    | BL368 Blacklight                            |
| Wattage (W)                     | BL368 Blacklight<br>15.00                   |
| _                               |                                             |
| Wattage (W)                     | 15.00                                       |
| Wattage (W) Product Voltage (V) | 15.00<br>55                                 |

#### **PHOTOMETRY**







# Blacklight BL368 Linear T8

F15W T8 BL368

## 0000082



### **TECHNICAL DRAWINGS**