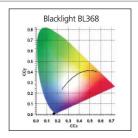

|
| General application             | Hospitality, Retail, Residential & Consumer |
| Certifications                  | EUERL008                                    |
| ETIM Class                      | EC002962                                    |
| Parks and area                  |                                             |
| Light colour                    | BL368 Blacklight                            |
| Wattage (W)                     | BL368 Blacklight<br>15.00                   |
| _                               |                                             |
| Wattage (W)                     | 15.00                                       |
| Wattage (W) Product Voltage (V) | 15.00<br>55                                 |

#### **PHOTOMETRY**







# Blacklight BL368 Linear T8

F15W T8 BL368

## 0000082



### **TECHNICAL DRAWINGS**